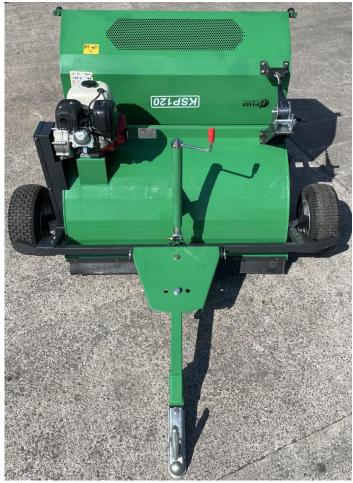

## SIROMER PADDOCK CLEANER

Engine-powered sweeper for leaves, grass and rubbish. For ATVs or compact tractors with 50 mm tow bar ball hitch. Stiff brushes effectively sweep up loose materials and discharge them into the collector that holds approx. 500 l/150 kg.

Substantial front grassland tyres and spring-loaded rear pivot wheels with manual winch to make emptying the collector easy.

5.5 hp petrol motor powers the sweeper roller via a centrifugal clutch and belts; the engine is fitted with an oil level monitor which shuts down the machine at low oil levels. The 120 cm working width makes it an effective tool when collecting leaves and grass from lawns and parks.

Weight: 265kg

L x W x H: 3,000 x 1,520 x 860 mm Wheels: 16 x 6.50-8/13 x 6.5-5 Working width: 1,200 mm

> Tel: 01253 799 029 Web: <u>www.siromer.online</u>