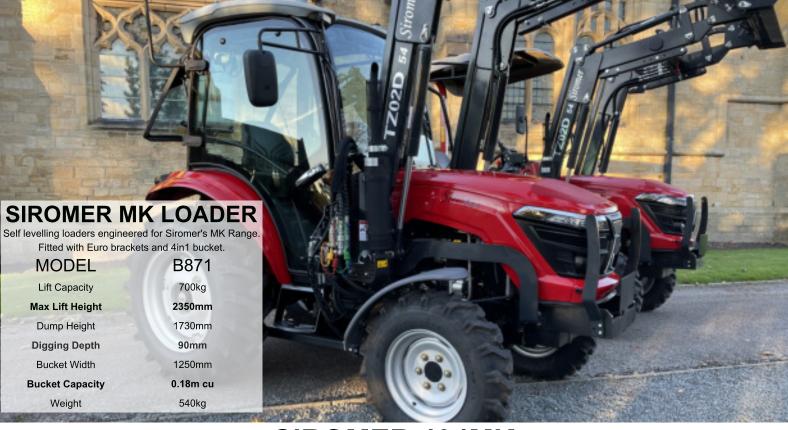

## SIROMER MK RANGE

Compact Chassis, High Power.





## **SIROMER 404MK**

The Siromer 40hp MK is available with a fully airconditioned cab.

Complete with shuttle synchro transmission with 8 forward and 8 reverse speeds.

The main shift allows you to shift "on the fly" making operation smooth.

Engineered for power this tractor comes as standard with electric stop start and super steer front mudguards.

## **MODEL**

Horsepower

Maximum 3pl Lift

Weight

Size (Length x Width x Height)

Wheel Base

Turning Circle

Ground Clearance
PTO Speed

Clutch

Clutch

Wheel Drive

Engine

Fuel Tank Capacity

Brakes

Rated Speed

**Cultivation Depth Control** 

Gearbox

Min/Max Speed

Steering

Hydraulic Type

Hitching Mechanism

Hitch Device

Tyres

404MK CAB (K40, K4C)

40HP

1200kg

1580kg (1870kg cab)

3480mm x 1560mm x 2335mm (2465mm cab)

1810mm