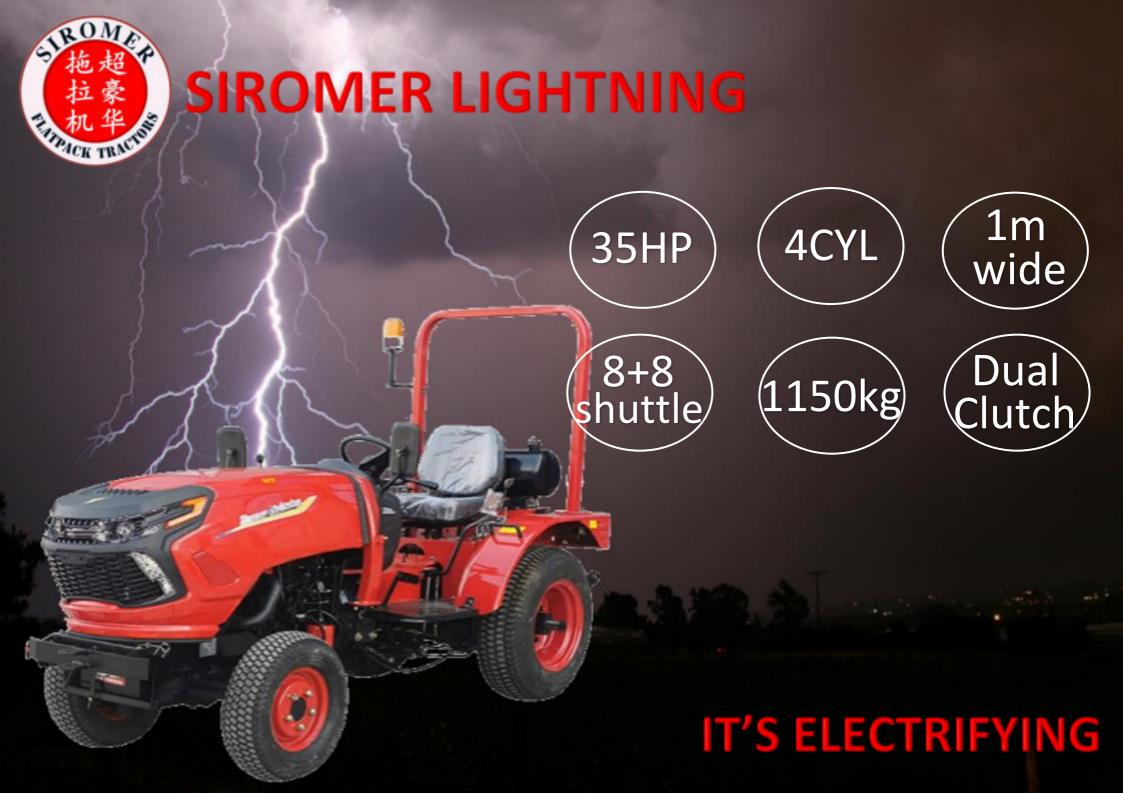

## **Introducing the Siromer Lightning**

2020 saw SIROMER welcome a new tractor ready to take on any challenge. Championing a dual stage clutch and double acting spool valves, lightning really does strike twice.

For customers who don't need a larger framed model but need the most amount of power, productivity, versatility and efficiency one compact package can offer.

At just a metre wide this small but mighty tractor is powered by a 35hp engine. The perfect size to nimbly manoeuvre in the tight quarters that many smallholders and groundsmen work with but not compromising on strength and durability. There is a choice of turf or agricultural tyres for this powerful workhorse including wider 13.5-inch agricultural tyres.

At Siromer we are thrilled to introduce this more compact, lightweight but powerful tractor that meets all Siromer's practical requirements; a dual stage clutch is an absolute must for any compact tractor, 8+8 shuttle, power steering and 4wd.