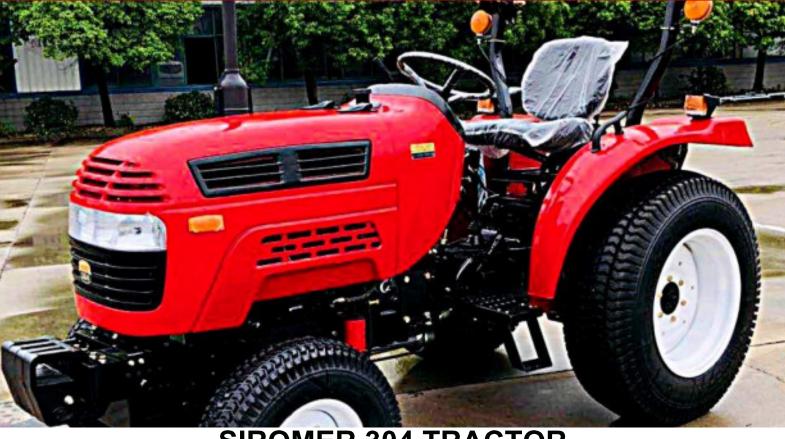

## **SIROMER 304 TRACTOR**

The UK's first flatpack tractor and original Siromer. Fitted with traditional tractor features such as a foot handbrake and optional creeper or shuttle gearbox.

The Field Range offers incredible value and is available flatpacked or assembled with a colour option of red or green.